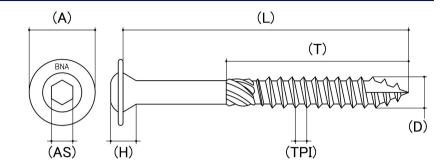

CAD drawings shown for graphic representation only.\*

| Size       | Thread Pitch<br>(TPI) | Thread Type | Head Diameter (A)<br>(mm) |       | Head Height (H)<br>(mm) |      | Driver Bit Size (AS)<br>(mm) | sku<br>(qfind) |
|------------|-----------------------|-------------|---------------------------|-------|-------------------------|------|------------------------------|----------------|
|            | (171)                 |             | Min                       | Max   | Min                     | Max  | Nom                          | (qiilia)       |
| 16g (6.80m | m) 8                  | Coarse      | 15.40                     | 15.70 | 3.60                    | 3.80 | 5.00                         | 06W16TK        |